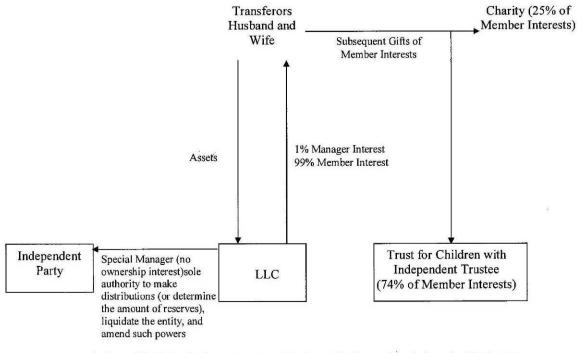

)
- Limit distribution powers enforceable standard subject to court review and supervision
- Formula distributions
- Special manager
- Trusts with independent trustees
- Avoid retention of powers by donor partner and for other partners whose actions may be attributed to donor
- Non-contributing partner serving as manager
- Bifurcate powers of general partner

#### NEW FAMILY ENTITY WITH SPECIAL MANAGER

#### Section 2036(a)(2) Does Not Apply



#### NEW FAMILY ENTITY WITH TRANSFERS TO CHARITIES AND TRUST FOR CHILDREN

Section 2036(a)(2) Arguably Does Not Apply\*



<sup>\*</sup> Independent ownership and oversight adds accountability to Donor's fiduciary duty.

## NEW FAMILY ENTITY WITH SPECIAL MANAGER AND TRANSFERS TO CHARITIES AND TRUST FOR CHILDREN

Section 2036(a)(2) Does Not Apply\*



\* Ownership of minority interests and oversight by non-family members; Independent Trustee has discretionary authority to make distributions to Children.

# Establishment – Documentation – Formation, Organization and Implementation Stage

- First things first!
- Establish under state law
- Organization Prepare operating or entity agreement
- Capital accounts
- Entity bank accounts

# Establishment – Documentation – Formation, Organization and Implementation Stage

### Funding:

- Contributions and credit to contributing partner's capital account
- Record deeds and title transfers to entity
- Children funding entity with their own assets?
- Retitle investment accounts in trust to entity
- Defined valuation clause stated in dollars relative to marital deduction or disclaimers with excess